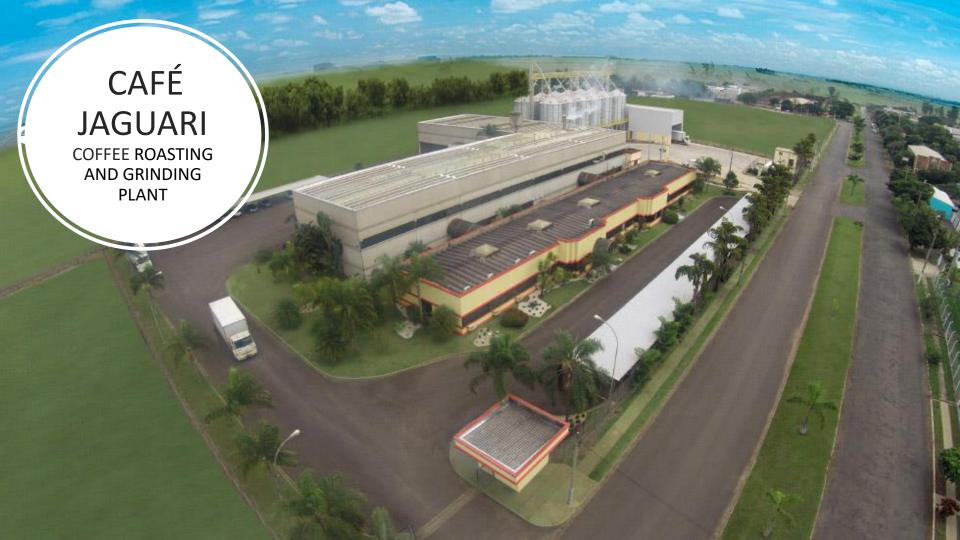

PROJEX engenharia



# CIVIL CONSTRUCTION

ESPECIALIZED IN

COMERCIAL E INDUSTRIAL

**CIVIL CONSTRUCTION** 



## Headquarters

## OURINHOS - SP - BRAZIL

Regional Branch

GOIANÉSIA - GO - BRAZIL

- Established 1969
- 100+ Employees
- Own Headquarters with 6.000 m2

## Main Customers































































Where we have already worked



10 STATES



2.300 KM Radius



+70 CITIES

## **INDUSTRIES**

- AGRICULTURE
- FOOD
- CHEMISTRY
- PHARMACEUTICAL



## **GREEN ENERGY PLANTS**

**HYDROELECTRIC** 

**SUGAR** 

**ETHANOL** 



HYDROELECTRICAL POWER PLANT DAM

CHEMICAL SHELTER

WHAREHOUSE







# HERINGER FERTILIZERS

ADMINISTRATIVE BUILDING / PRODUCTION PLANT AND RECEPTION







# TEXACO IPIRANGA

**GAS STATION** 



- KITCHENS
- CANTINES
- LOCKER ROOMS
- LABORATORIES
- WHAREHOUSES





## Thank You!

Danielle Thomé CEO danielle@projex.com.br +55.14.98124.9683 www.projex.com.br